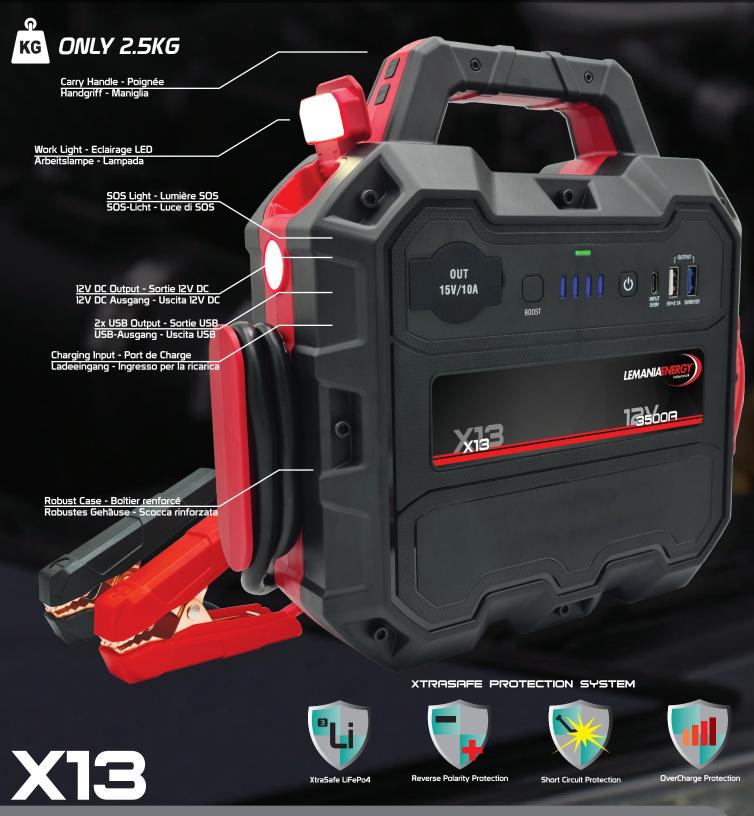

## PROFESSIONAL START BOOSTER

TECHNOLOGY LiFePo

LITHIUM 102,400mWh

PEAK3400A

SWISS + QUALITY

LARGE PROFESSIONAL CLAMPS

LED SPOTLIGHT

USB POWER OUTPUT DC 12V CIGAR SOCKET