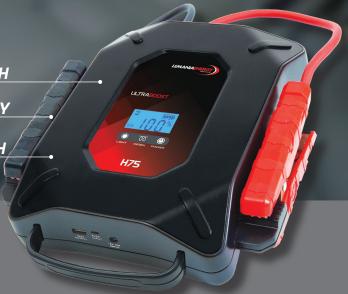

## ULTRACAPACITOR

ON/OFF SWITCH

DIGITAL DISPLAY

LED TORCH

TECHNOLOGY HYBRID

**ULTRACAP+LITHIUM** 

LARGE COPPER CLAMPS

**CARRY HANDEL** 

PEAK1600A

**AUTOMATIC RECHARGE EMERGENCY START MODE** 

LED SPOTLIGHT

NO LEAD NO ACID

CONNECT POWER

**START** 

ON/OFF SWITCH

DIGITAL DISPLAY