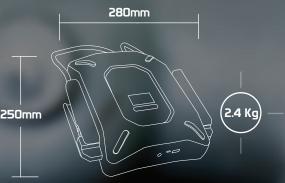

## PROFESSIONAL START BOOSTER



## **Features**

The H75 & H95 are compact and powerful. Using safe Ultracapacitors to jump start vehicles, they can either recharge themselves by drawing the remaining power from the vehicle's battery or in emergency mode from the backup internal Lithium battery. Once fully charged in just a few minutes they can quickly start the vehicle. A powerful spotlight makes working in the dark or at night easy and the USB output can be used to charge phones or devices.



## ULTRACAPACITOR







ON/OFF SWITCH

DIGITAL DISPLAY

LED TORCH

TECHNOLOGY HYBRID

**ULTRACAP+LITHIUM** 

LARGE COPPER CLAMPS

**CARRY HANDEL** 

PEAK1600A

**AUTOMATIC RECHARGE EMERGENCY START MODE** 

LED SPOTLIGHT







NO LEAD NO ACID









CONNECT POWER

**START** 

ON/OFF SWITCH

DIGITAL DISPLAY

LED TORCH





LARGE COPPER CLAMPS

ULTRACAP+LITHIUM

**CARRY HANDEL** 

LED SPOTLIGHT

PEAK2000A

**AUTOMATIC RECHARGE** 

**EMERGENCY START MODE**