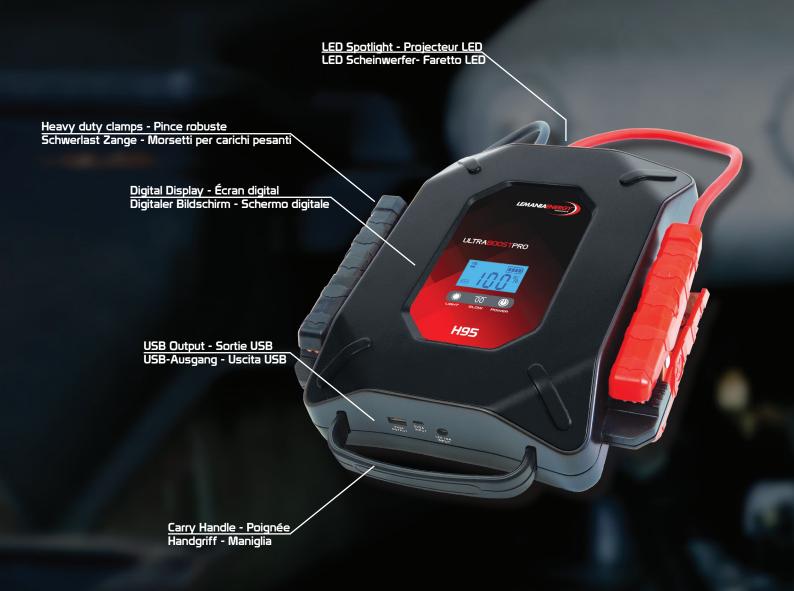

## **Features**

The H75 & H95 are compact and powerful. Using safe Ultracapacitors to jump start vehicles, they can either recharge themselves by drawing the remaining power from the vehicle's battery or in emergency mode from the backup internal Lithium battery. Once fully charged in just a few minutes they can quickly start the vehicle. A powerful spotlight makes working in the dark or at night easy and the USB output can be used to charge phones or devices.

## ULTRACAPACITOR

ON/OFF SWITCH

DIGITAL DISPLAY

LED TORCH

TECHNOLOGY HYBRID

**ULTRACAP+LITHIUM** 

LARGE COPPER CLAMPS

**CARRY HANDEL** 

PEAK1600A

**AUTOMATIC RECHARGE EMERGENCY START MODE** 

LED SPOTLIGHT

NO LEAD NO ACID

CONNECT POWER

**START** 

ON/OFF SWITCH

DIGITAL DISPLAY

LED TORCH

LARGE COPPER CLAMPS

ULTRACAP+LITHIUM

**CARRY HANDEL** 

LED SPOTLIGHT

PEAK2000A

**AUTOMATIC RECHARGE** 

**EMERGENCY START MODE** 