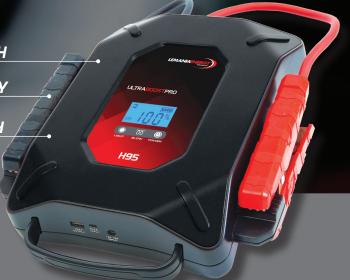

LED TORCH

LARGE COPPER CLAMPS

ULTRACAP+LITHIUM

**CARRY HANDEL** 

LED SPOTLIGHT

PEAK2000A

**AUTOMATIC RECHARGE** 

**EMERGENCY START MODE** 