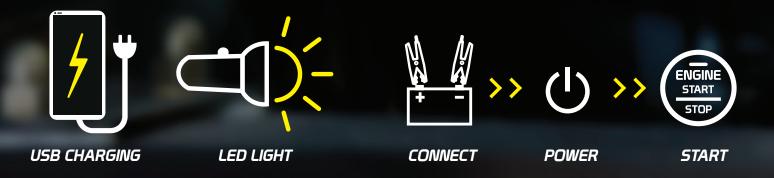

## **Features**

The H75 & H95 are compact and powerful. Using safe Ultracapacitors to jump start vehicles, they can either recharge themselves by drawing the remaining power from the vehicle's battery or in emergency mode from the backup internal Lithium battery. Once fully charged in just a few minutes they can quickly start the vehicle. A powerful spotlight makes working in the dark or at night easy and the USB output can be used to charge phones or devices.

PEAK1600A

**AUTOMATIC RECHARGE EMERGENCY START MODE** 

LED SPOTLIGHT

NO LEAD NO ACID

CONNECT POWER

**START** 

ON/OFF SWITCH

DIGITAL DISPLAY