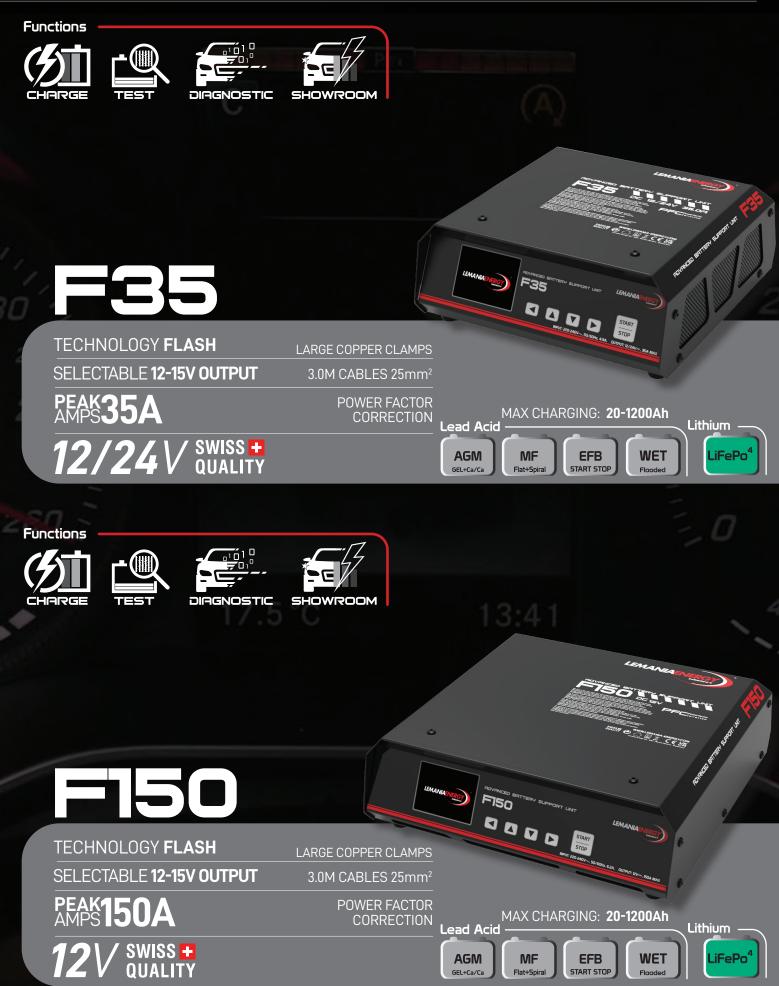

## PROFESSIONAL BATTERY SUPPORT UNIT

LEMANIAEN

F150

The Charge mode can be used to recharge and automatically recondition batteries of all types and sizes including LiFePo4. The automatic reconditioning program will bring life back into old and used batteries extending their life. During charging the percentage of charge is displayed on the screen as well as the charging current.

START STOP LEMANIA

SWISS +

QUALITY

and share and and

The Charger is able to test both the battery and the starting system of a vehicle. The starting system test will indicate the lowest voltage in the system during cranking as well as displaying the waveform graphically. Both tests can help to rapidly identify any potential issues with a vehicle quickly and without requiring any additional equipment.

In Diagnostic mode the output voltage of the chargers is selectable so that it can be tuned to the requirements of a vehicle. Once supplied with power the vehicle's onboard computers can be tested and re-programmed in a safe and stable environment. This is a critical requirement of modern vehicles with sensitive and expensive onboard electronics.

In Showroom mode the charger will supply the vehicle with all of the power required while it is in demonstration mode. This allows lights, electronic systems and auxiliaries to run continuously while the vehicle is being presented to potential customers without deeply discharging or damaging the vehicles starting battery. The charger can be hidden under the vehicle out of sight.

## FLASH SERIES