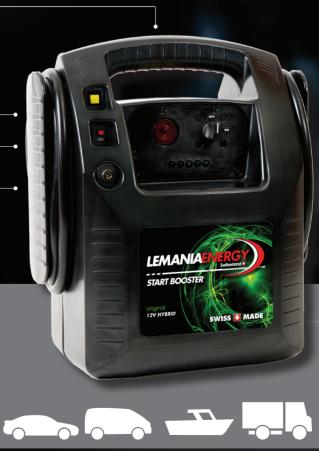

### PROFESSIONAL BOOSTER START

500A SAFETY FUSE Ref. 0860 0 00 00

**REVERSE POLARITY** ALARM

۲

**ON/OFF SWITCH** 

LED VOLTMETER

**INDUSTRIAL PURE** BRASS CLAMP

H15<sup>600</sup>

TECHNOLOGY HYBRID AGM + PROCAP PEAK3500A 12V SWISS

SAFETY FUSE 22Ah BATTERY CAPACITORS 6X600F

500A SAFETY FUSE  **REVERSE POLARITY** ALARM

ON/OFF SWITCH

LED VOLTMETER

**INDUSTRIAL PURE** BRASS CLAMP

# H15<sup>1500</sup>

**TECHNOLOGY HYBRID** 

AGM + PROCAP

PEAK8000A 12V SWISS MADE

SAFETY FUSE 15Ah BATTERY

CAPACITORS 5X1500F