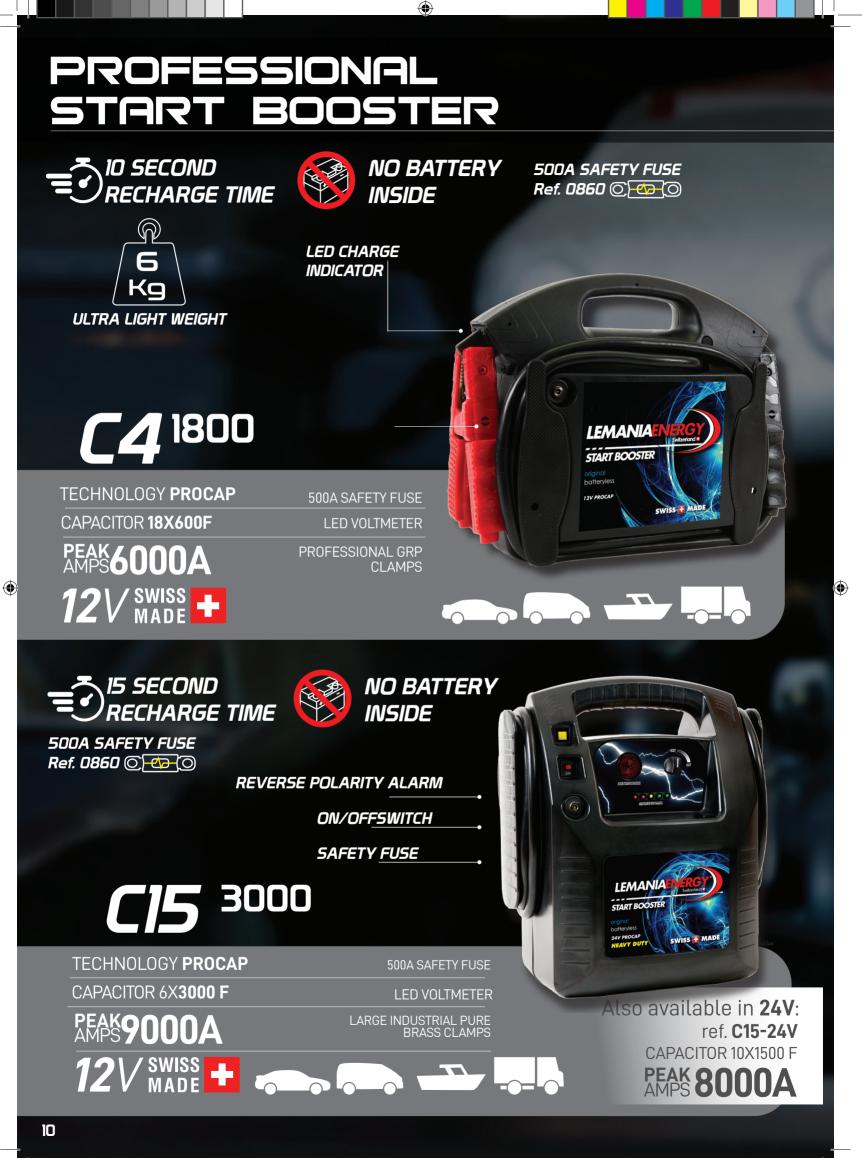

## PROFESSIONAL START BOOSTER

۲

# AGM BATTERY

۲

500A SAFETY FUSE Ref. 0860 0 40 0

**ON/OFF SWITCH** 

**REVERSE POLARITY ALARM** 

**P15** 2500

TECHNOLOGY AGM BATTERY 22 Ah

AK2500A SWISS M A D E

**500A SAFETY FUSE** LED VOLTMETER

INDUSTRIAL PURE BRASS CLAMPS

500A SAFETY FUSE 

LED CHARGE **INDICATOR** 

**ON/OFF SWITCH** 

**23**3100 D 3.8A CHARGING STATION

TECHNOLOGY AGM

-----

BATTERY 25 Ah PEAK3100A

<u>SWISS</u>

**REVERSE POLARITY ALARM** 

**500A SAFETY FUSE** 

INDUSTRIAL PURE BRASS CLAMPS

۲

LEMANIA

START BOOSTE

LEMANIA START BOOSTER

 $\overline{\mathbf{O}}$ 

 $\cap$ 

SWISS Ŧ MADE

 $\bigcirc$ 