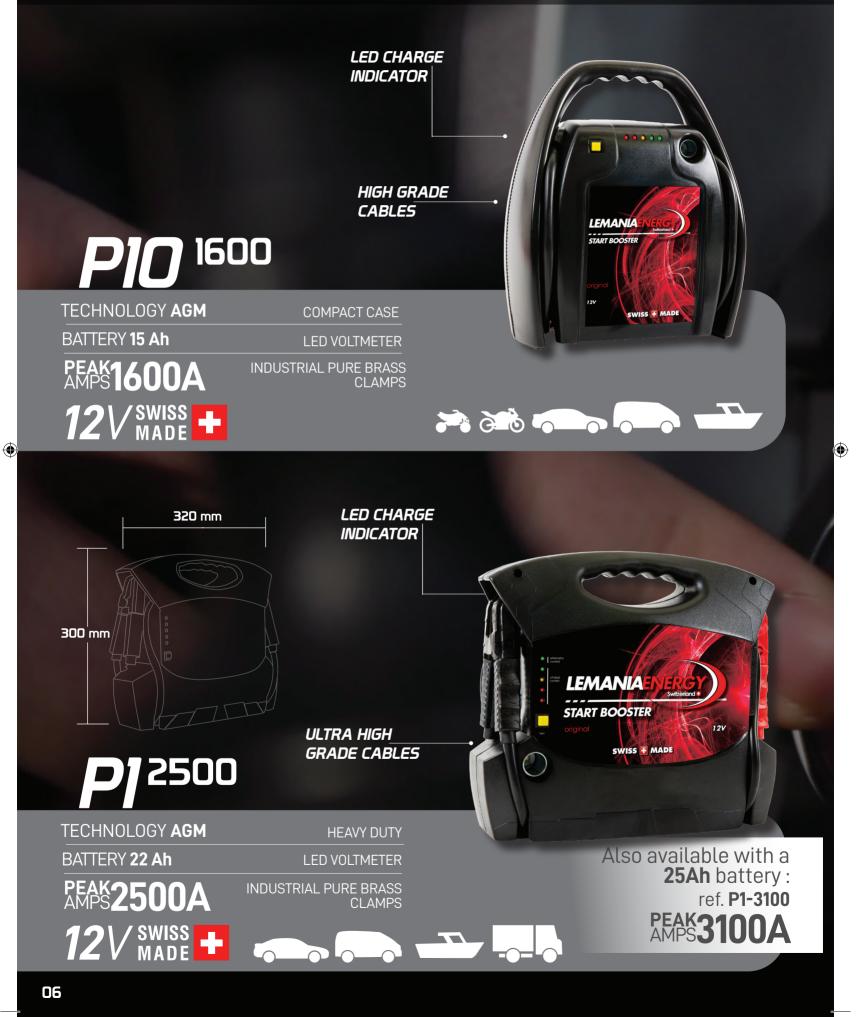

#### AGM BATTERY

Battery based boosters offer timetested relyability, combining specificaly designed batteries with honed assembly techniques and the highest quality of components creating a reliable and dependable product.