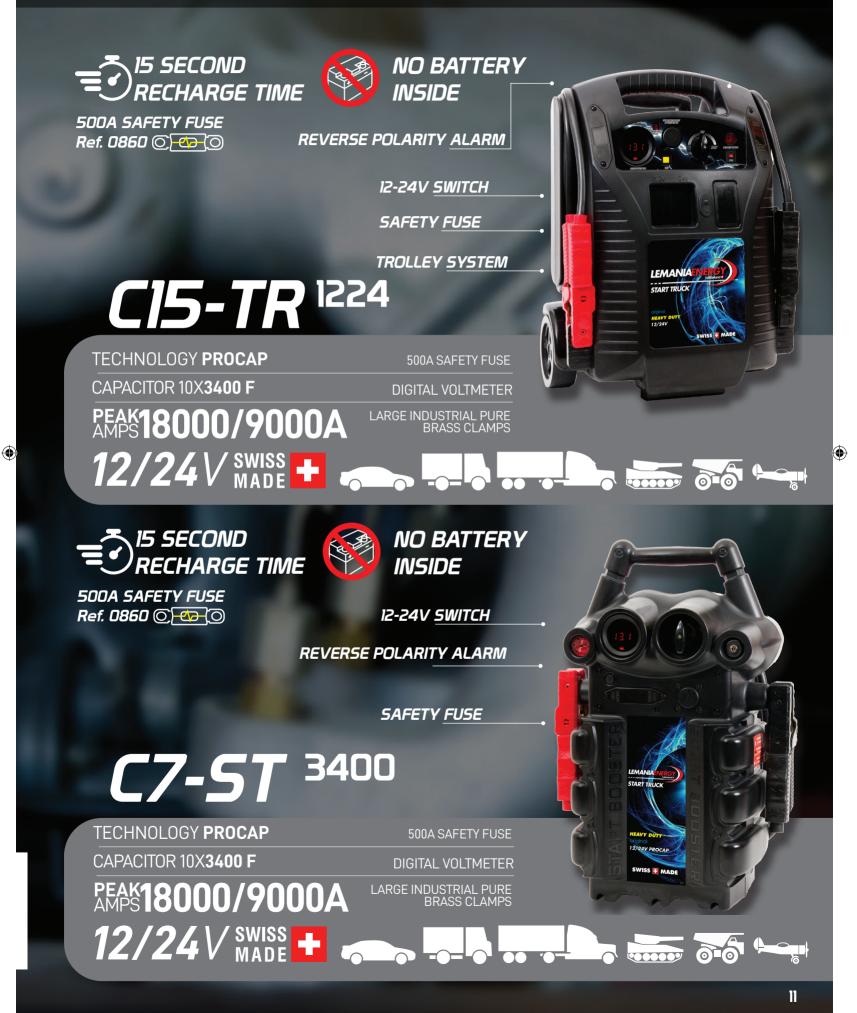

### ۲ AGM BATTERY 500A SAFETY FUSE Ref. 0860 0 40 0 **REVERSE POLARITY ALARM** 12-24V SWITCH SAFETY FUSE LEMANIA 1224V-22 P2-5 START TRUCK TECHNOLOGY AGM **500A SAFETY FUSE** SWISS T MADE BATTERIES 2X22 Ah DIGITAL VOLTMETER LARGE INDUSTRIAL PURE BRASS CLAMPS PEAK5000/2500A 12/24 V SWISS + $\bigcirc$ 500A SAFETY FUSE Ref. 0860 @ 40-0 **REVERSE POLARITY ALARM** 12-24V SWITCH SAFETY FUSE TROLLEY SYSTEM LEMANIA START TRUCK **P15-TR**<sup>1224V</sup> TECHNOLOGY AGM **500A SAFETY FUSE** BATTERIES 2X33 Ah **DIGITAL VOLTMETER** PEAK 6400/3200A LARGE INDUSTRIAL PURE BRASS CLAMPS 12/24 V SWISS MADE

۲

09