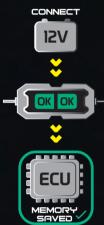

#### Features

The MSV OBDII Memory Saver is the ultimate tool to depend on during vehicle battery replacements. Safely bridge the connection between an external battery or power source and the ECU using either the cigar plug or clamp attachments and OBD cable. This quick two-step process prevents the loss of ECU memory such as seat position, multimedia codes, ECU fault codes and learned engine configurations during battery replacement. Never lose a setting again with the MSV OBDII Memory Saver!

#### Features

The OBD-I50 Memory Saver Cable connects the Lemania Energy Start Booster directly to the onboard computer of a vehicle in I2V. This allows the memory configurations and settings of the vehicle to be retained when the battery is removed as the Start Booster will power the computer via the OBD port. ۲

OBD V

LEMANIA

🛑 ОК

<12V

OBD MEMORY SAVER

🔵 ОК

<12V

Input V