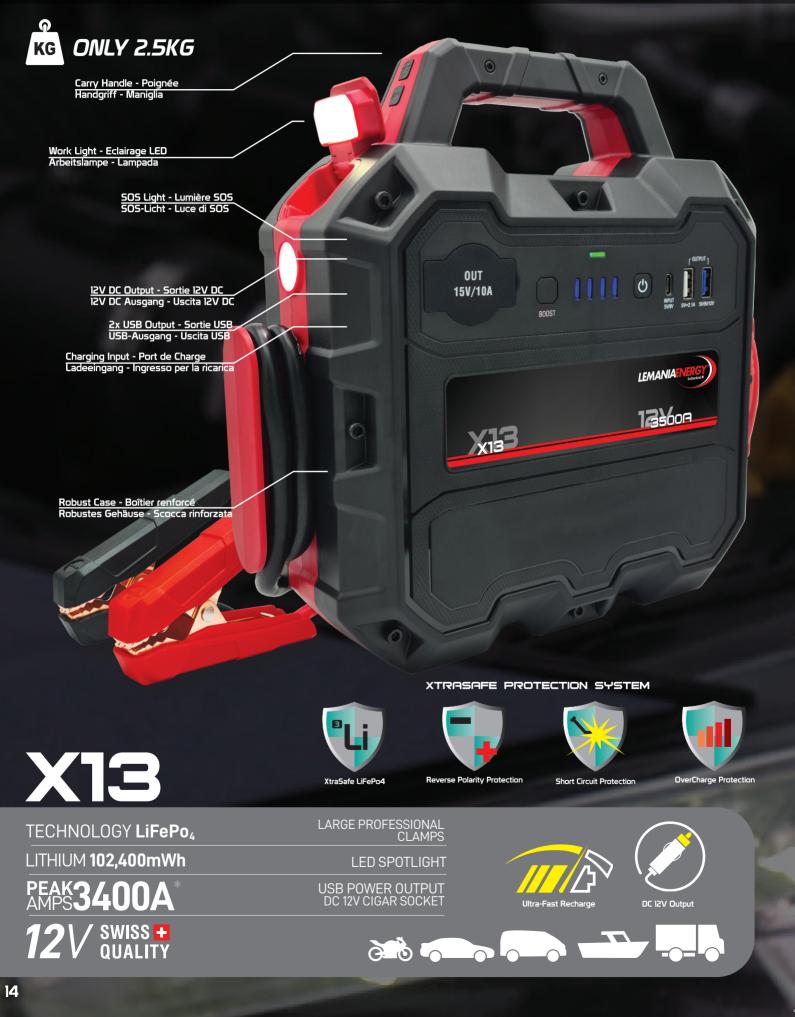

DIGITAL <u>DISPLAY</u>

LED <u>TORCH</u>

TECHNOLOGY LiFePo<sup>4</sup> LITHIUM 102,400mWh PEAK3200A\*

12/24 V SWISS + QUALITY

LARGE COPPER CLAMPS CARRY HANDEL

USB POWER OUTPUT DC12V CIGAR SOCKET

15