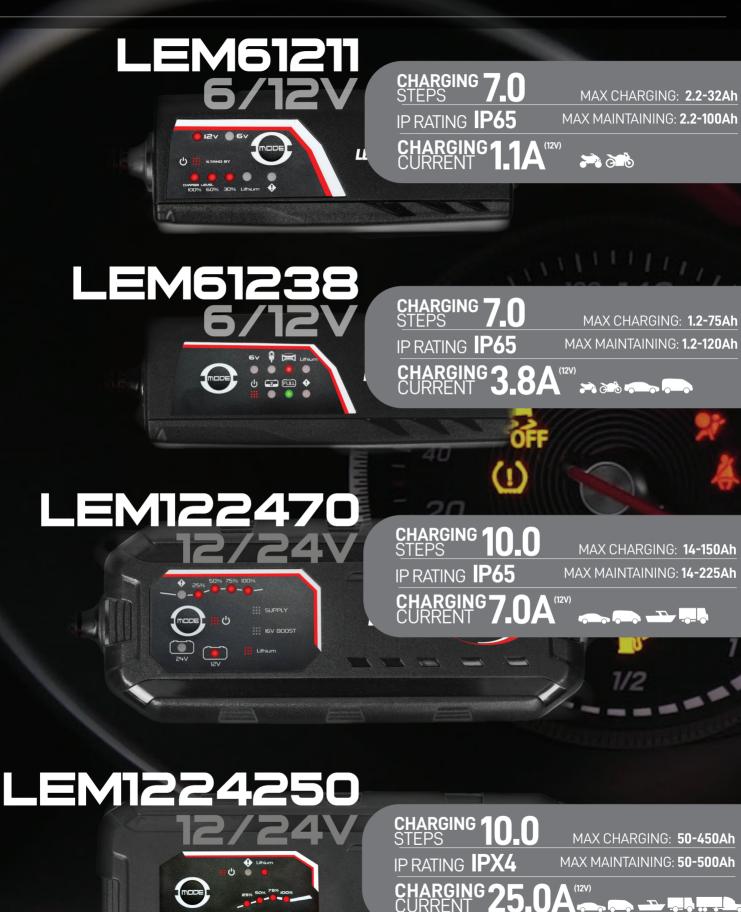

The LE-Series of Professional Battery Chargers are microprocessor controlled to ensure that batteries are fully charged and maintained correctly. These chargers are perfectly suited for charging all types of Lead/Acid Batteries and deliver optimal results, extending battery life and increasing power output. Once fully charged batteries can be left permanently connected without any danger of overcharging.

## SWISS 🕂 QUALITY

0

SUPER PROPERTY IN

Functions

-

LEMANIA

750

The Charge mode can be used to recharge and automatically recondition batteries of all types and sizes including LiFePo4. The automatic reconditioning program will bring life back into old and used batteries extending their life. During charging the percentage of charge is displayed on the screen as well as the charging current.