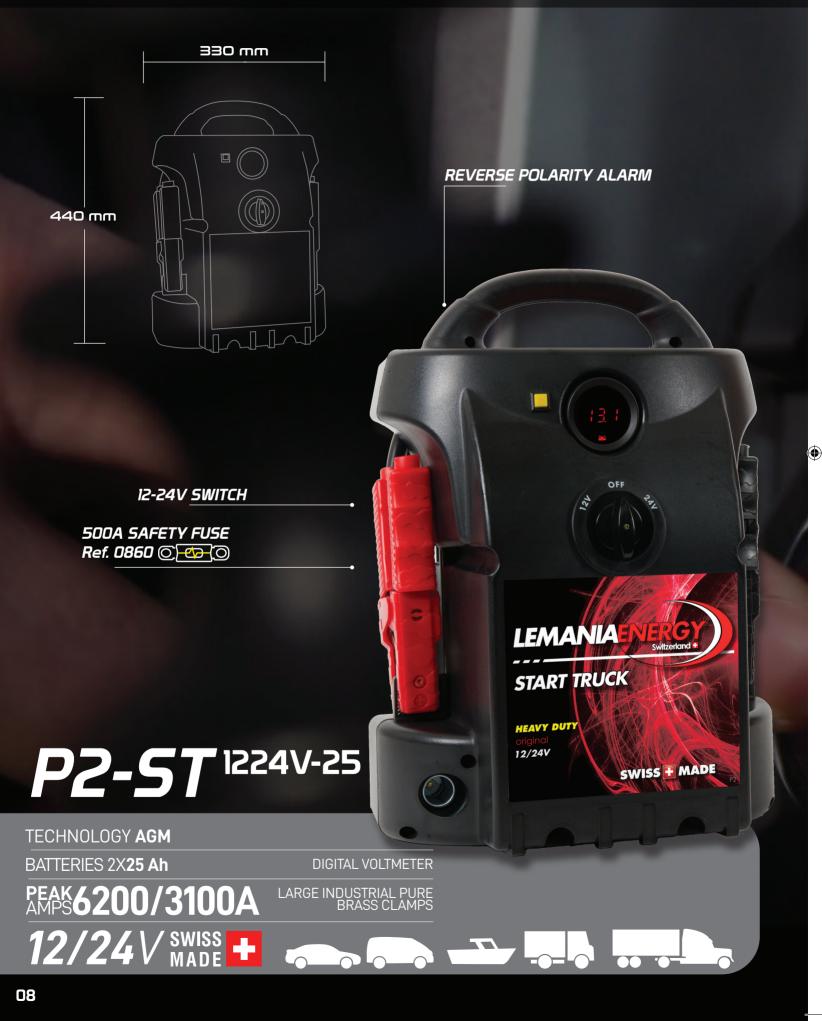

### START TRUCK

These heavy duty boosters are equiped with dual battery technology providing both 12V and 24V power. Our specially designed batteries provide high peak amps to start even the heaviest of vehicles with the highest of compression diesel engines

### ۲ AGM BATTERY 500A SAFETY FUSE Ref. 0860 0 40 0 **REVERSE POLARITY ALARM** 12-24V SWITCH SAFETY FUSE LEMANIA 1224V-22 P2-5 START TRUCK TECHNOLOGY AGM **500A SAFETY FUSE** SWISS T MADE BATTERIES 2X22 Ah DIGITAL VOLTMETER LARGE INDUSTRIAL PURE BRASS CLAMPS PEAK5000/2500A 12/24 V SWISS + $\bigcirc$ 500A SAFETY FUSE Ref. 0860 @ 40-0 **REVERSE POLARITY ALARM** 12-24V SWITCH SAFETY FUSE TROLLEY SYSTEM LEMANIA START TRUCK **P15-TR**<sup>1224V</sup> TECHNOLOGY AGM **500A SAFETY FUSE** BATTERIES 2X33 Ah **DIGITAL VOLTMETER** PEAK 6400/3200A LARGE INDUSTRIAL PURE BRASS CLAMPS 12/24 V SWISS MADE