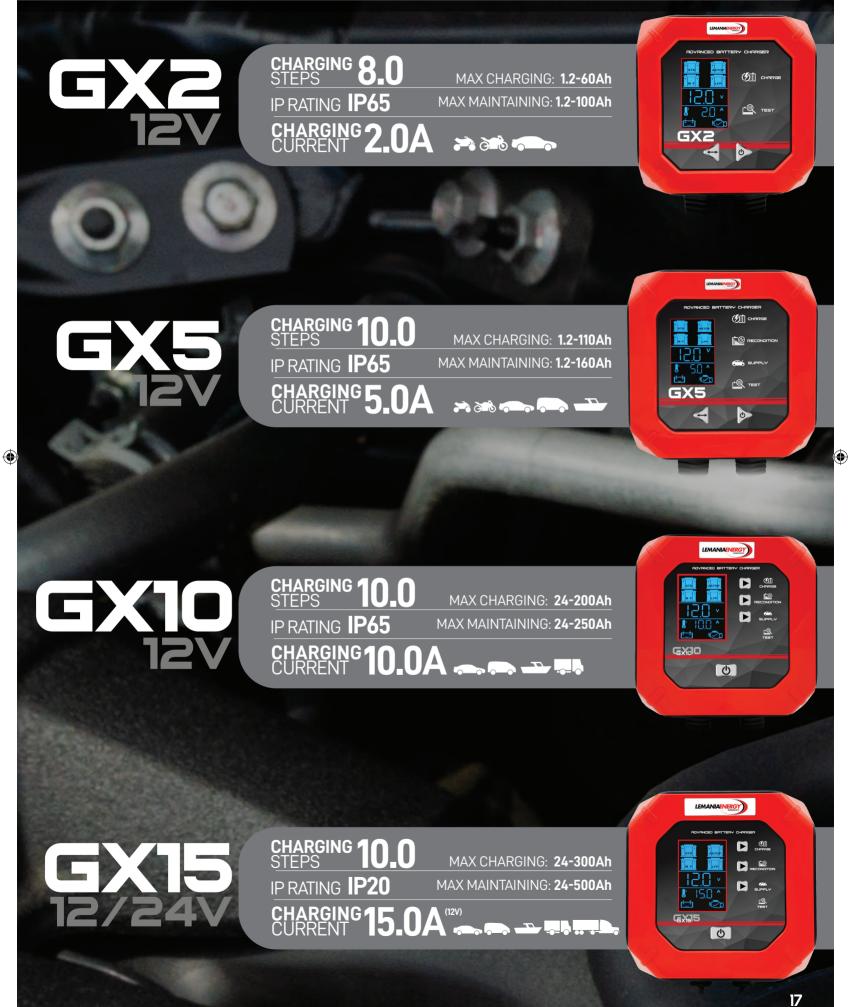

## PROFESSIONAL BATTERY CHARGER

LEMANIAENERG

Ċ

ADVANCED BATTERY

۲

Lithium

GX10

Charging Steps

∽₫

r ŵ

Multi-Step Micro-Processor Controlled Charging

Four separate programs ensure that all batteries, including LiFePo<sup>4</sup> are fully charged and can be maintained continuously. The adaptive charging program automatically reconditions batteries extending their life and increasing performance.

The dedicated Recondition mode is used to bring life back into deeply discharged or weak old batteries. This special program reactivates the chemical mixture inside the battery allowing it to be brought back to life and used again.

This special mode provides DC I2V power to the vehicle or equipment. It can be used to supply power to the vehicle during battery replacement without losing settings and configurations stored on the on-board computer such as, radio code, throttle trims, seat positions etc.

Once connected the charger will let the user know if the battery needs to be recharged. When the engine is started it will test the alternator to see if the output is correct. If there are any issues with either the battery or the alternator the charger will display this information to the user.