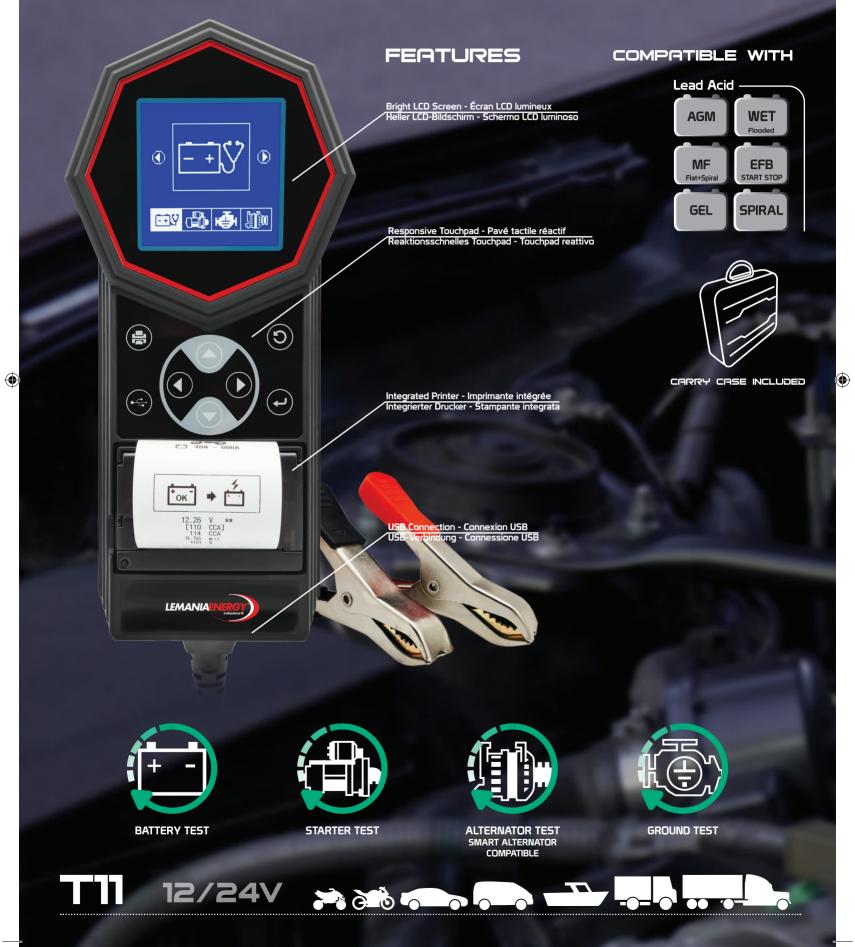

## TII-PRO Advanced Battery Tester

The TII I2/24V Advanced Battery Tester is capable of diagnosing issues with a vehicles electrical system by analyzing each component. Test the Battery, Alternator, Starter motor and Mass ground accurately and reliably in seconds. Print the results to share the test reports.

## PROFESSIONAL BATTERY TESTER

Our Professional range of highly accurate Battery Testers are the ultimate tool for professionals. They are able to perform tests on all automotive batteries as well as the Starter, Alternator and Ground of a vehicle in I2V and 24V. Users can enter data using the responsive touch pad; such as the Garage name or VIN number and this information will be printed by the inbuilt Thermal Printer on the test results. The bright, back-lit LCD screen and pictogram based interface make the Tester simple and easy to use.