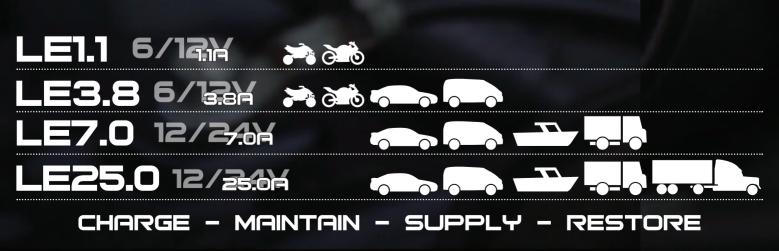

The LE-Series of Professional Battery Chargers are microprocessor controlled to ensure that batteries are fully charged and maintained correctly. These chargers are perfectly suited for charging all types of Lead/Acid Batteries and deliver optimal results, extending battery life and increasing power output. Once fully charged batteries can be left permanently connected without any danger of overcharging.