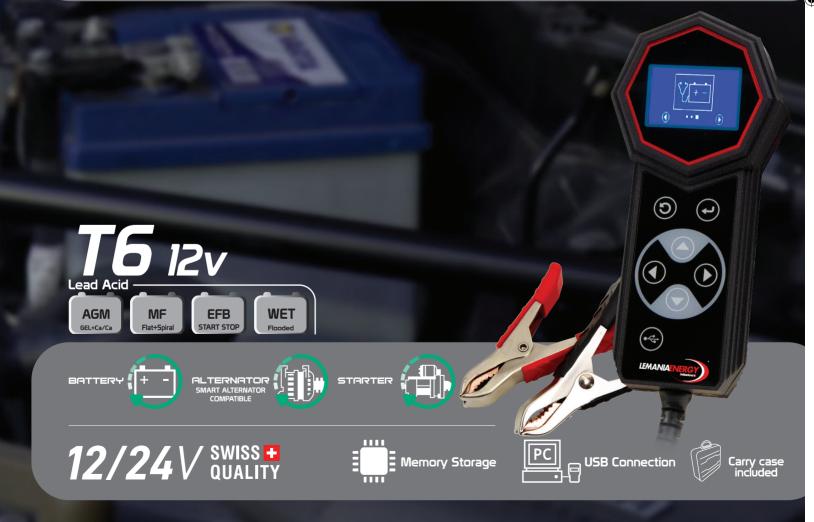

iagnosing issues with a vehicles electrical system by analyzing each component. Test the Battery, Alternator, Starter motor and Mass ground accurately and reliably in seconds. Print the results to share the test reports.

۲

## SWISS H QUALITY



## PROFESSIONAL BATTERY TESTER

Our Professional range of highly accurate Battery Testers are the ultimate tool for professionals. They are able to perform tests on all automotive batteries as well as the Starter, Alternator and Ground of a vehicle in I2V and 24V. Users can enter data using the responsive touch pad; such as the Garage name or VIN number and this information will be printed by the inbuilt Thermal Printer on the test results. The bright, back-lit LCD screen and pictogram based interface make the Tester simple and easy to use.

۲





## PROFESSIONAL MEMORY SAVERS





Voltage Display - Affichage de la tension Spannungsanzeige - Visualizzazione della tensione

۲

Connection Successful - Connexion réussie Verbindung erfolgreich - Connessione riuscita

Low Voltage Warning - Avertissement de basse tension Niederspannungswarnung - Avviso di bassa tensione

#### Features

The MSV OBDII Memory Saver is the ultimate tool to depend on during vehicle battery replacements. Safely bridge the connection between an external battery or power source and the ECU using either the cigar plug or clamp attachments and OBD cable. This quick two-step process prevents the loss of ECU memory such as seat position, multimedia codes, ECU fault codes and learned engine configurations during battery replacement. Never lose a setting again with t