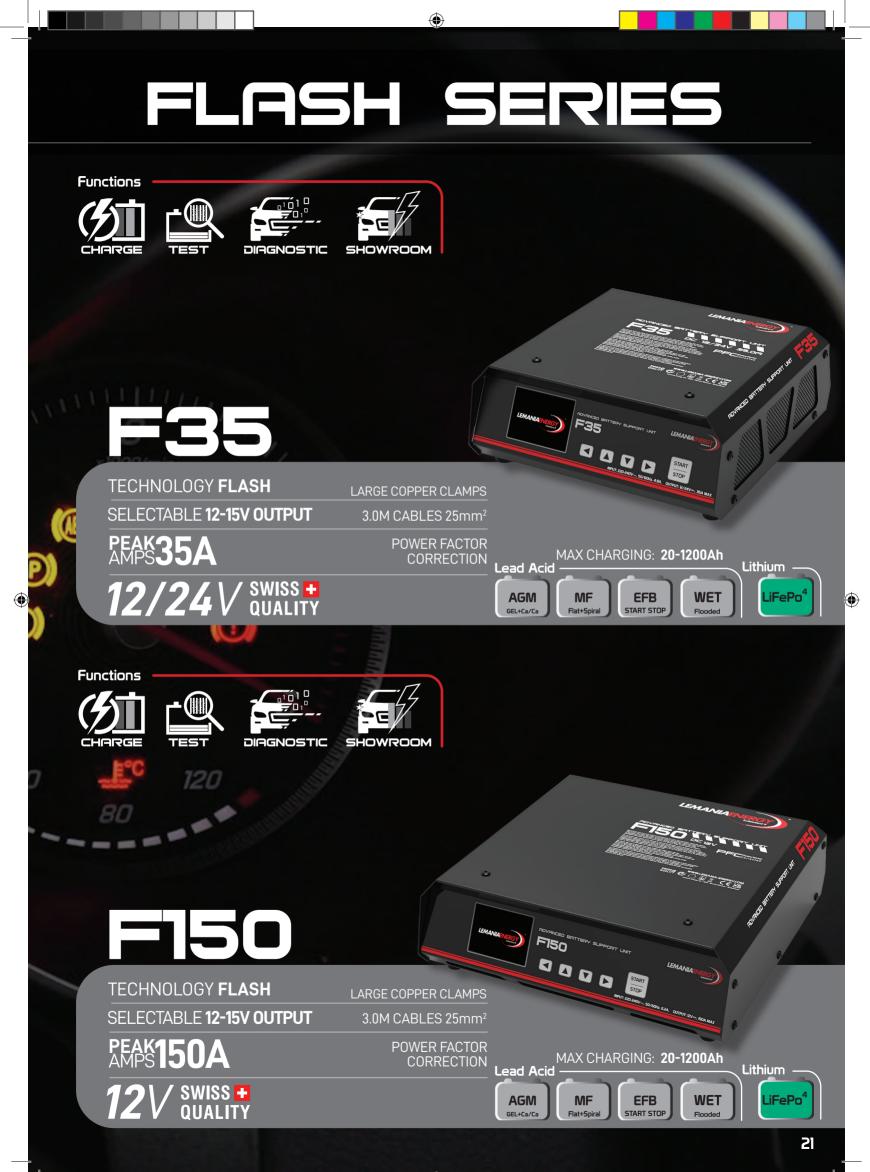

## SWISS 🕂 QUALITY

0

SUPER PROPERTY IN

Functions

-

LEMANIA

750

The Charge mode can be used to recharge and automatically recondition batteries of all types and sizes including LiFePo4. The automatic reconditioning program will bring life back into old and used batteries extending their life. During charging the percentage of charge is displayed on the screen as well as the charging current.

START STOP LEMANIA

The Charger is able to test both the battery and the starting system of a vehicle. The starting system test will indicate the lowest voltage in the system during cranking as well as displaying the waveform graphically. Both tests can help to rapidly identify any potential issues with a vehicle quickly and without requiring any additional equipment.

In Diagnostic mode the output voltage of the chargers is selectable so that it can be tuned to the requirements of a vehicle. Once supplied with power the vehicle's onboard computers can be tested and re-programmed in a safe and stable environment. This is a critical requirement of modern vehicles with sensitive and expensive onboard electronics.

In Showroom mode the charger will supply the vehicle with all of the power required while it is in demonstration mode. This allows lights, electronic systems and auxiliaries to run continuously while the vehicle is being presented to potential customers without deeply discharging or damaging the vehicles starting battery. The charger can be hidden under the vehicle out of sight.