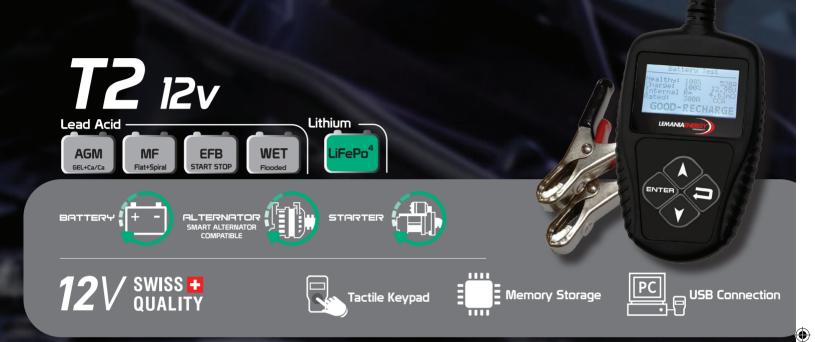

# START BOOSTER TECHNOLOGY

۲

### START BOOSTER

Portable power has never been more dependable, our 6V and 12V start boosters provide rellable power to motorcyles, cars, vans and classic cars. The latest and best battery technology provides the power to guarentee a hassle-free start, every time.

#### LITHIUM

Using the very latest in vented Lithium battery technology we are able to deliver a professional range of high performance lithium batteries able to start even the heaviest of duty vehicles. Where weight is an issue these Lithium boosters are your best bet.