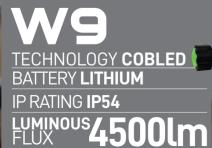

## PROFESSIONAL LED WORK LIGHTS

Our powerful range of rechargeable Work Lights allow professionals to get the job done safely. Providing bright light in hard to reach places, our work lights are easy to position and fix in place thanks to their flexible design and powerful magnetic bases. Each Work Light has multiple power levels to balance battery life and brightness to the user's requirement.

TECHNOLOGY COBLED BATTERY LITHIUM IP RATING IP54 LUMINOUS 600LM FLUX

۲

TECHNOLOGY COBLED BATTERY LITHIUM IP RATING IP54 LUMINOUS 500LM FLUX