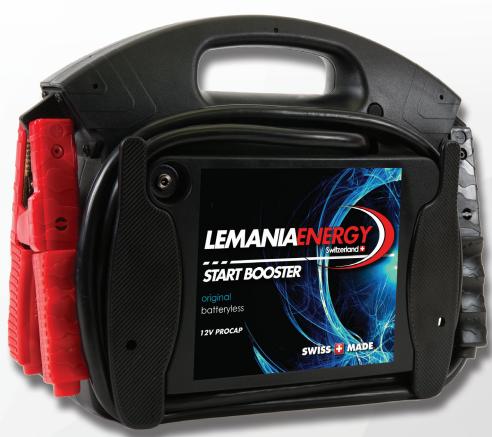

## C4-1800 PROCAP BOOSTER

## **ULTRACAPS INSIDE**

Using the latest in capacitor technology this booster can be recharged in seconds to provide unlimited starts.

## LED CHARGE INDICATOR

The test button allows users to easily check the charge level of the booster and test the alternator of a vehicle.

## ON/OFF SWITCH

This model is fitted with an easy to use on off switch for maximum safety.

Our BATTERYLESS PROCAP range uses the highest quality and most powerful UltraCapacitor technology to produce an extremely powerful booster fit for the toughest starting applications. Their light weight and ultra fast recharge allow professionals to perform an unlimited number of daily starts.