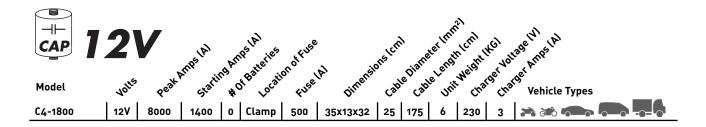

## C4-1800 PROCAP BOOSTER



## **ULTRACAPS INSIDE**

Using the latest in capacitor technology this booster can be recharged in seconds to provide unlimited starts.

## LED CHARGE INDICATOR

The test button allows users to easily check the charge level of the booster and test the alternator of a vehicle.

## ON/OFF SWITCH

This model is fitted with an easy to use on off switch for maximum safety.



Our BATTERYLESS PROCAP range uses the highest quality and most powerful UltraCapacitor technology to produce an extremely powerful booster fit for the toughest starting applications. Their light weight and ultra fast recharge allow professionals to perform an unlimited number of daily starts.