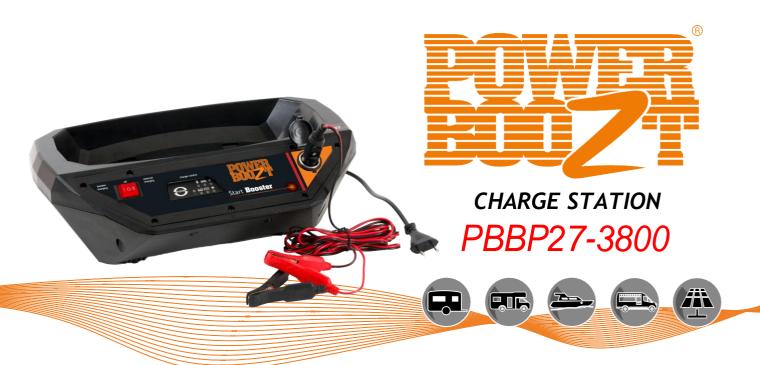

## 1. Booster charge connector

Place the booster in the station to start charging at the push of a button.

## 2. P27 charging station

Easy to use charging station keeps the booster ready for action. Can also be used to charge external batteries.

DE HOEVE MULTIPOWER BV T: 0031 416 693 155 info@de-hoeve.nl