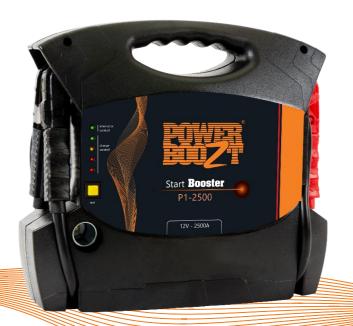

# START BOOSTER PBBP12-500

### **FEATURES**

## 1. Led charge indicator

The test button allows users to easily check the charge level of the booster and test the alternator of a vehicle.

## 2. Ultra high grade cables

This form-factor case is highly portable and easily stored.

#### 3. Ribbed ABS chassis

Reinforced internal structure provides strength and durability making a dependable chassis.

DE HOEVE MULTIPOWER BV T: 0031 416 693 155 info@de-hoeve.nl