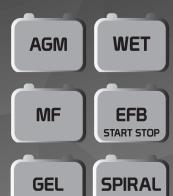

## 12/24/4/

## BATTERY - ALTERNATOR - STARTER - GROUND

## **TESTS**



ALTERNATOR

SMART ALTERNATOR COMPATIBLE





GROUND



## COMPATIBLE WITH





Integrated Printer - Imprimante intégrée Integrierter Drucker - Stampante integrata

LED Activity Indicator - Indicateur d'activité LED LED-Aktivitätsanzeige - Indicatore di attività a LED



Colour LCD Screen - Écran LCD couleur Farb-LCD-Bildschirm - Schermo LCD a colori



T12

₾ 12V/24V

12.60V



Responsive Touchpad - Pavé tactile réactif Reaktionsschnelles Touchpad - Touchpad reattivo

Included SD Card - Carte SD incluse Mitgelieferte SD-Karte - Scheda SD inclusa

0



Pure Copper Clamps - Pinces en cuivre pur Reine Kupferklemmen - Morsetti in rame puro

Cigar Socket Test adapter - Adaptateur allume cigare Adapter für Zigarettenanzünder - Adattatore per accendisigari\*