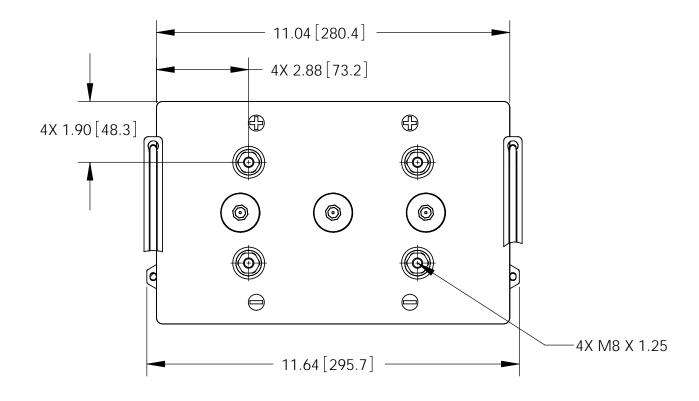

NOTES: UNLESS OTHERWISE SPECIFIED

1. SEE DRAWING NO. CB-00391 AND PROCEDURE P-1000 FOR ASSEMBLY AND TEST INSTRUCTIONS. PROCEDURES AND ASSEMBLY DRAWING ARE FOR INTERNAL USE ONLY.

- 2. ALL TESTING IS PERFORMED IAW BATTERY COUNCIL INTERNATIONAL STANDARDS.
- 3. ALL DIMENSIONS ARE IN INCHES [MILLIMETERS].

APPROVED

2X ROPE LIFTING HANDLES

6.95 [176.5]

4X .18 [4.4]

— 6.89 [175.0] —