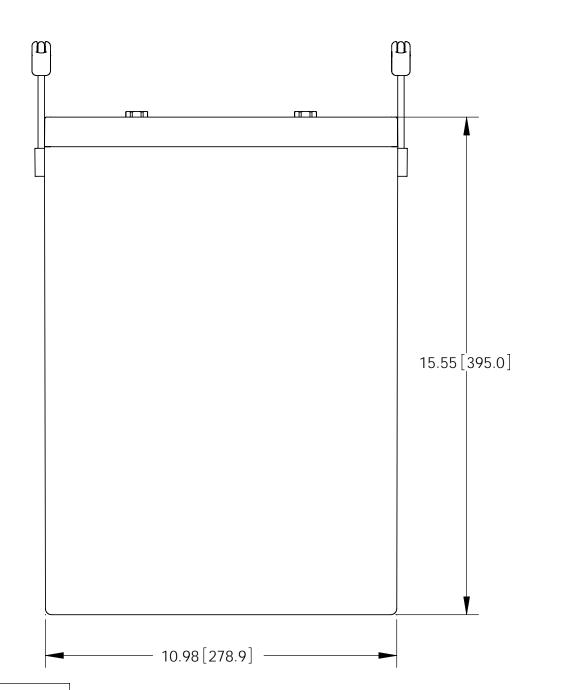

NOTES: UNLESS OTHERWISE SPECIFIED

1. SEE DRAWING NO. CB-00391 AND PROCEDURE P-1000 FOR ASSEMBLY AND TEST INSTRUCTIONS. PROCEDURES AND ASSEMBLY DRAWING ARE FOR INTERNAL USE ONLY.

- 2. ALL TESTING IS PERFORMED IAW BATTERY COUNCIL INTERNATIONAL STANDARDS.
- 3. ALL DIMENSIONS ARE IN INCHES [MILLIMETERS].

APPROVED

2X ROPE LIFTING HANDLES

6.95 [176.5]

4X .18 [4.4]

— 6.89 [175.0] —